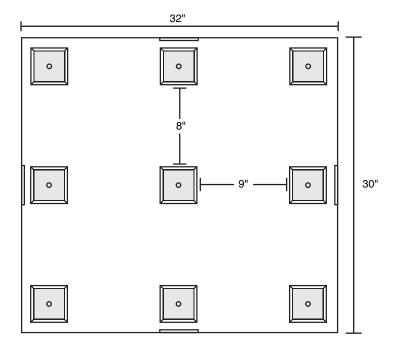

## **Pallet Specification Sheet**

Pallet ID: ppc3230-N Nestable Pallet

**Bottom View:** 

Side View:

## **Components & Specifications:**

32 in. x 30 in. Custom Plastic Pallets

Strong compression molded plastic pallet

Reusable-ideal for returnable programs

Made from recycled materials and is recyclable

Stackable Pallets: Nesting-stack of 30 equals 100 inches

4-way entry

Great international shipping pallets

Full load is 1890 units and 35,910 lbs.

Northern United States: 248-961-3360 Southeast United States: 678-232-6047

South West USA, Canada,

Mexico and International: 251-978-1697