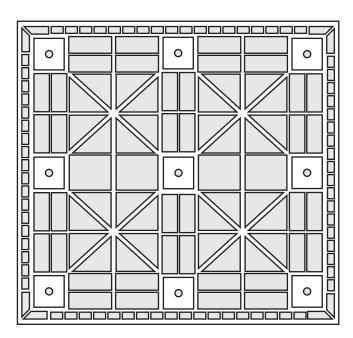

## **Pallet Specification Sheet**

Pallet ID: ppc3230-N Nestable Pallet

**Bottom View:** 

Side View:

## **Components & Specifications:**

32 in. x 30 in. Custom Plastic Pallets

Strong compression molded plastic pallet

Reusable-ideal for returnable programs

Made from recycled materials and is recyclable

Stackable Pallets: Nesting-stack of 30 equals 100 inches