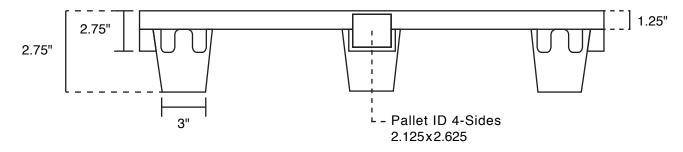

## **Pallet Specification Sheet**

Pallet ID: ppc3230-N Nestable Pallet

**Bottom View:** 

Side View:

4-way entry

Great international shipping pallets

Full load is 1890 units and 35,910 lbs.

Northern United States: 248-961-3360 Southeast United States: 678-232-6047

South West USA, Canada,

Mexico and International: 251-978-1697